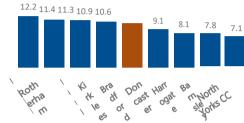

Other

Total FTE Days Lost

Sick Pay Costs Split 2019/20

Sickness Spells Commenced per Month

Sick Pay Cost by Month Commenced (£)