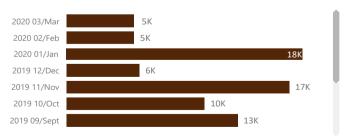

Other

Total FTE Days Lost

Sick Pay Costs Split 2019/20

Sickness Spells Commenced per Month

Sick Pay Cost by Month Commenced (£)