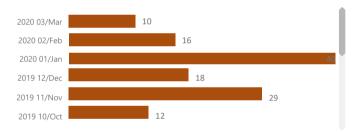

Other

Total FTE Days Lost

Sick Pay Costs Split 2019/20

Sickness Spells Commenced per Month

Sick Pay Cost by Month Commenced (£)